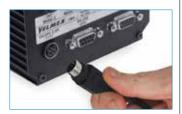

# VXM™ Stepper Motor Controller - Quick Start



\*\* Read complete instructions before operating.

Use this Quick Start Guide for all models and configurations of the VXM Stepper Motor Controller except the VXM-1J Simple Jog and Auto-Reverse. (For the VXM-1J, see the VXM-1J User Manual.)

Connect all the cables before connecting the power.



\*\*\* Warning \*\*\* The VXM Controller MUST be configured to run the motors properly. Be sure to follow <u>Step 9</u> once they are connected.

# Step1.

Connect the AC Power Cord to the DC Power Supply.



# Step 2.

Connect the DC Power Supply to the port on the VXM back.



#### Step 3.

Connect the VXM Motor Cable to the Motor. If using multiple axes, connect each axis starting with motor cable 1.



### Step 4.

Connect the VXM Limit Switch Cable to the Limit Switches for the Motor. If using multiple axes, connect each limit switch cable from the VXM to the limit switches for the motor to match the motor cable connections done in *Step 3*.



# PARTY WATER TO SERVICE AND THE PARTY OF THE

<u>Velmex VXM Stepping Motor</u> Controller

For more information on programming the VXM refer to the detailed VXM Users Manual which is available at www.velmexcontrols.com

#### Step 5.

Connect the Computer to the VXM with the Communication Cable. Serial end (RS232) connects to VXM. USB connects to computer



#### Step 6.

If controlling 3 or 4 axis, connect the two V