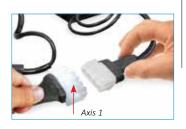

### Step 4.

Connect the VXM Limit Switch Cable to the Limit Switches for the Motor. If using multiple axes, connect each limit switch cable from the VXM to the limit switches for the motor to match the motor cable connections done in *Step 3*.