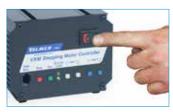

## Step 4.

Connect the VXM Limit Switch Cable to the Limit Switches for the Motor. If using multiple axes, connect each limit switch cable from the VXM to the limit switches for the motor to match the motor cable connections done in *Step 3*.



# PARTY WATER TO SERVICE AND THE PARTY OF THE

<u>Velmex VXM Stepping Motor</u> Controller

For more information on programming the VXM refer to the detailed VXM Users Manual which is available at www.velmexcontrols.com

#### Step 5.

Connect the Computer to the VXM with the Communication Cable. Serial end (RS232) connects to VXM. USB connects to computer



#### Step 6.

If controlling 3 or 4 axis, connect the two VXMs together via the Bus Cable. (VXM models 1-1, 3 or 4)



#### Step 7.

Plug in the AC Power Cord.



# Step 8.

Turn on the VXM.



#### Step 9.

Install and run COSMOS™ Configurator Software to program VXM to properly operate the connected motors.



\*\*\* **NOTE** \*\*\* If after installation and configuration, the VXM does not appear to be controlling the motors properly, follow the troubleshooting steps and run the *System Diagnostics*.



Velmex, Inc. 7550 State Routes 5 & 20 Bloomfield, NY 14469-9389 TF: 1.800.642.6446 P: +1.585.657.6151 F: +1.585.657.6153 www.velmex.com info@velmex.com