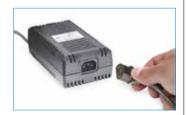

# VXM™ Stepper Motor Controller - Quick Start



\*\* Read complete instructions before operating.

Use this Quick Start Guide for all models and configurations of the VXM Stepper Motor Controller except the VXM-1J Simple Jog and Auto-Reverse. (For the VXM-1J, see the VXM-1J User Manual.)

Connect all the cables before connecting the power.



\*\*\* Warning \*\*\* The VXM Controller MUST be configured to run the motors properly. Be sure to follow <u>Step 9</u> once they are connected.

# Step1.

Connect the AC Power Cord to the DC Power Supply.



# Step 2.

Connect the DC Power Supply to the port on the VXM back.



#### Step 3.

Connect the VXM Motor Cable to the Motor. If using multiple axes, connect each axis starting with motor cable 1.



### Step 4.

Connect the VXM Limit Switch Cable to the Limit Switches for the Motor. If using multiple axes, connect each limit switch cable from the VXM to the limit switches for the motor to match the motor cable connections done in *Step 3*.



# PARTY WATER TO SERVICE AND THE PARTY OF THE

<u>Velmex VXM Stepping Motor</u> Controller

For more information on programming the VXM refer to the detailed VXM Users Manual which is available at www.velmexcontrols.com

#### Step 5.

Connect the Computer to the VXM with the Communication Cable. Serial end (RS232) connects to VXM. USB connects to