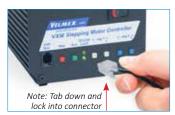

#### Step 5.

Connect the Computer to the VXM with the Communication Cable. Serial end (RS232) connects to VXM. USB connects to computer