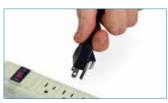

arting with motor cable 1.



### Step 4.

Connect the VXM Limit Switch Cable to the Limit Switches for the Motor. If using multiple axes, connect each limit switch cable from the VXM to the limit switches for the motor to match the motor cable connections done in *Step 3*.



# PARTY WATER TO SERVICE AND THE PARTY OF THE

<u>Velmex VXM Stepping Motor</u> Controller

For more information on programming the VXM refer to the detailed VXM Users Manual which is available at www.velmexcontrols.com

#### Step 5.

Connect the Computer to the VXM with the Communication Cable. Serial end (RS232) connects to VXM. USB connects to computer



#### Step 6.

If controlling 3 or 4 axis, connect the two VXMs together via the Bus Cable. (VXM models 1-1, 3 or 4)



#### Step 7.

Plug in the AC Power Cord.



# Step 8.

Turn on the VXM.



#### Step 9.

Install and run COSMOS™ Configurator Software to program VXM to properly operate the connected motors.



\*\*\* **NOTE** \*\*\* If after installation and configuration, the VXM does not appear to be controlling the motors properly, follow the troubleshooting steps and run the *System Diagnostics*.



Velmex, Inc. 7550 State Routes 5 & 20 Bloomfield, NY 14469-9389 TF: 1.800.642.6446 P: +1.585.657.6151 F: +1.585.657.6153 www.velmex.com info@velmex.com