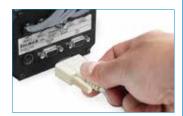

#### Step 3.

Connect the VXM Motor Cable to the Motor. If using multiple axes, connect each axis starting with motor cable 1.