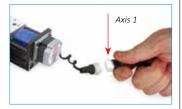

#### Step 3.

Connect the VXM Motor Cable to the Motor. If using multiple axes, connect each axis starting with motor cable 1.